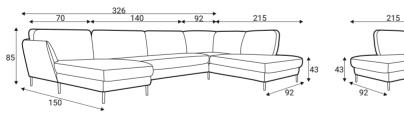

#### **Standard sets**

00R (140) - right

2R - right

21R (105) - right

00L (140) - left

2L - left

326

140

92

21L (105) - left

70

150

3L (140) - left

3R (140) - right