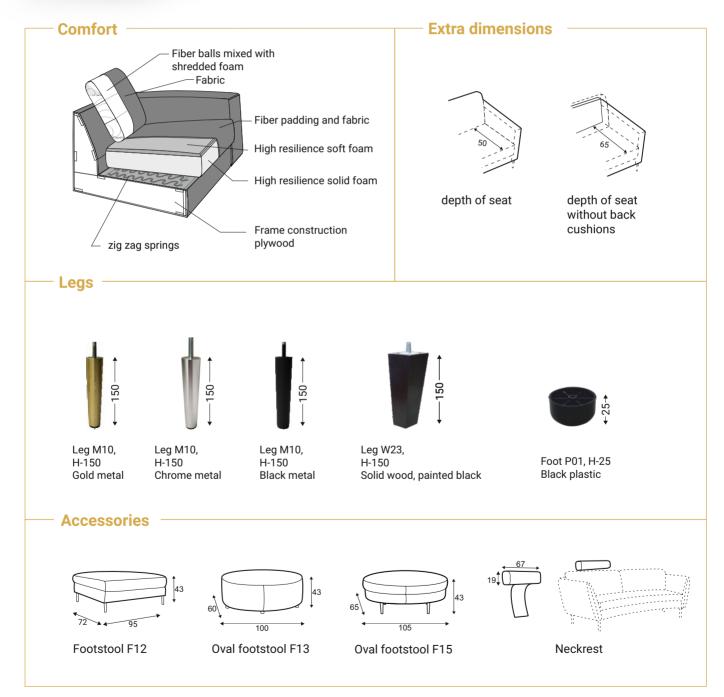

## California

#### **Standard sets**

00R (140) - right

2R - right

21R (105) - right

00L (140) - left

2L - left

326

140

92

21L (105) - left

70

150

3L (140) - left

3R (140) - right