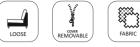

### Furniture features in symbols

Seat and back cushions are loose from the frame.

COVER REMOVABLE (

- Removable cover for loose cushions. (For maintenance please check fabric information.)

Quatropi reserves the right to change construction of products and components used due to improving durability of product and customer satisfaction without any further notice. Upholstered furniture is handmade using soft materials there fore measurements may vary up to +/- 3cm. Slight colour variations may occur between production batches. For technological reasons variations in color shades are acceptable.