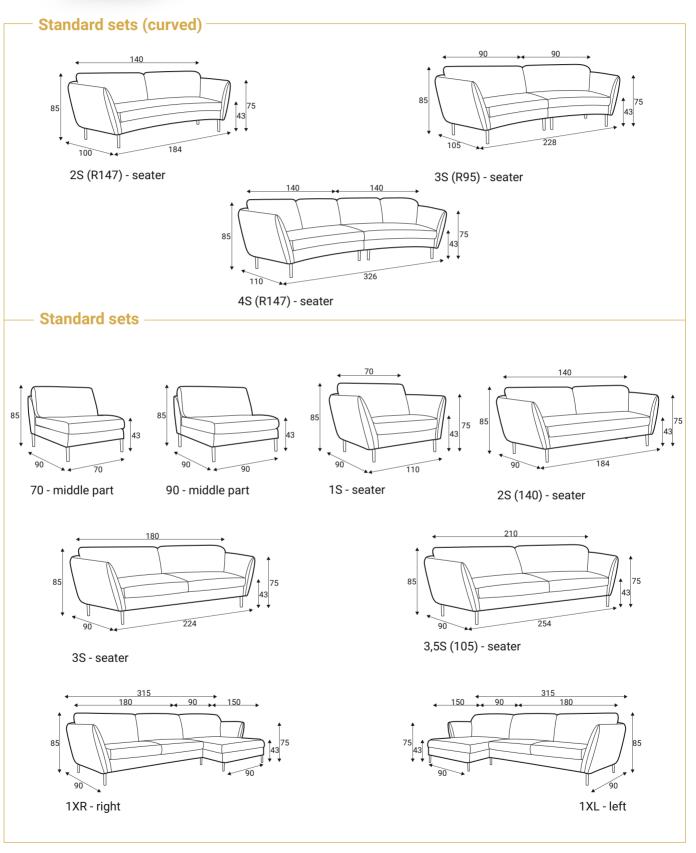

#### **Standard sets**

00R (140) - right

2R - right

21R (105) - right

00L (140) - left

2L - left

326

140

92

21L (105) - left

70

150

3L (140) - left

3R (140) - right