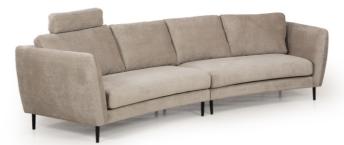

## California

#### **Standard sets**

00R (140) - right

2R - right

21R (105) - right

00L (140) - left

2L - left

326

140

92

21L (105) - left

70

150

3L (140) - left

3R (140) - right