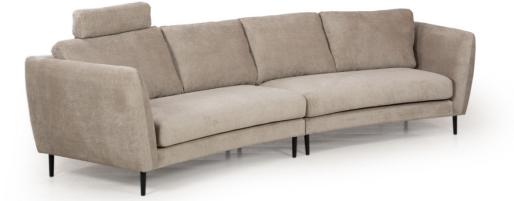

## California

#### **Standard sets**

00R (140) - right

2R - right

21R (105) - right

00L (140) - left

2L - left

326

140

92

21L (105) - left

70

150

3L (140) - left

3R (140) - right